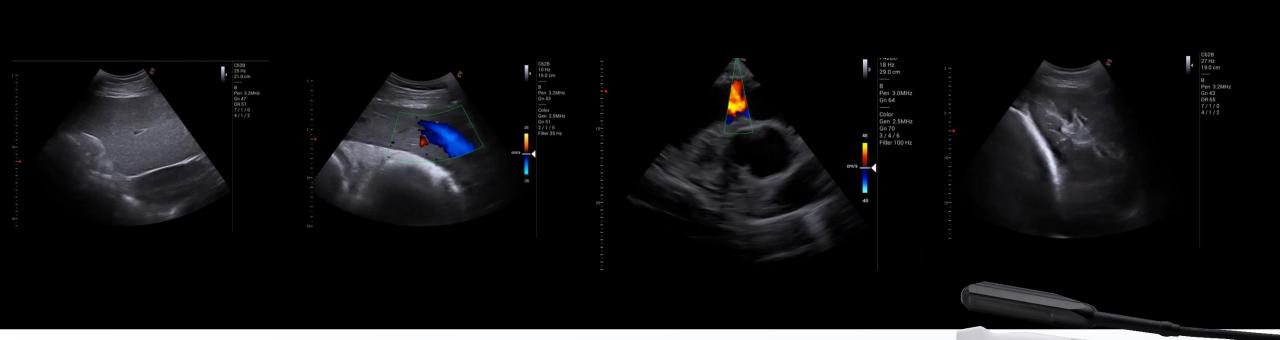

#### **Value Proposition: General Imaging**

- Great penetration and details
- Color Flow High level representation
- Dedicated measurements and body marks

#### **Value Proposition: Cardiology**

**Two** Different Phased array to cover all animals' sizes

| P42B6 | From 2 to 4 MHz perfect in dog and big patients, |
|-------|--------------------------------------------------|
| P83B6 | From 3 to 8 MHz to get high resolution           |

#### Value Proposition: Cardio

#### Dedicated heart bodymarks

- Clear and detailed B-Mode image quality
- Good Doppler fluidity filling-up
- High sensitivity
- Dedicated Bodymarks and Calculation