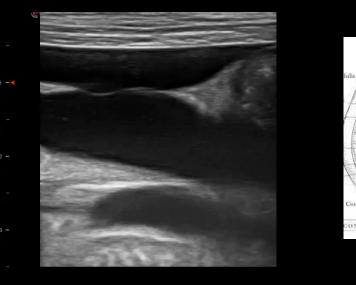

#### Value Proposition: Repro Ultrasonography

- Gestational age calculation
- Prevision date of the birth in dogs and cats
- Size selection to get the correct calculation