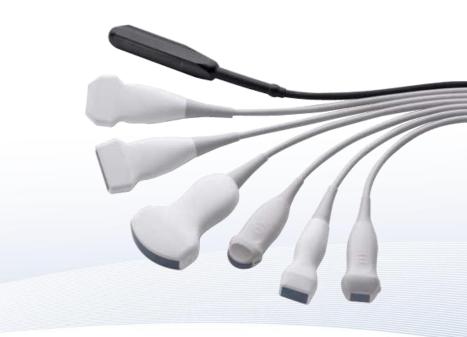

#### **Product Features: Technology**

|                                 | Name   | Туре                        | Range of<br>Frequencies | Application                                   |
|---------------------------------|--------|-----------------------------|-------------------------|-----------------------------------------------|
| <b>Complete probe portfolio</b> | C62B   | Convex                      | 2-6 MHz                 | Abdomen / GI<br>Big / Small Animal            |
|                                 | C83B   | Micro-convex                | 3-8 MHz                 | Abdomen / GI Small Animal<br>Repro Big Animal |
|                                 | L154BH | Linear                      | 4-12 MHz                | Abdomen / GI / MSK<br>Big / Small Animal      |
|                                 | L187BH | Linear High Frequency       | 5-15 MHz                | MSK<br>Big / Small Animal                     |
|                                 | P42B6  | Phased Array                | 2-4 MHz                 | Cardio<br>Big / Small Animal                  |
|                                 | P83B6* | Phased Array High Frequency | 3-8 MHz                 | Cardio<br>Small Animal                        |
|                                 | LV153* | Endorectal                  | 5-10 MHz                | Repro<br>Big Animal                           |

#### Wide configuration for every clinical application

esaote

www.esaote.com