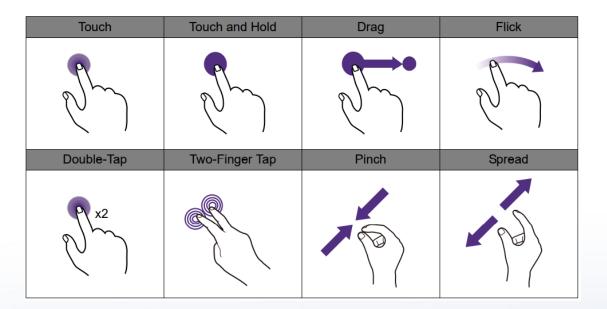

#### LONG-LASTING BATTERY

ПП

GESTURE-DRIVEN TOUCHSCREEN

Intuitive and gesture based fully touch user interface easy-to-learn