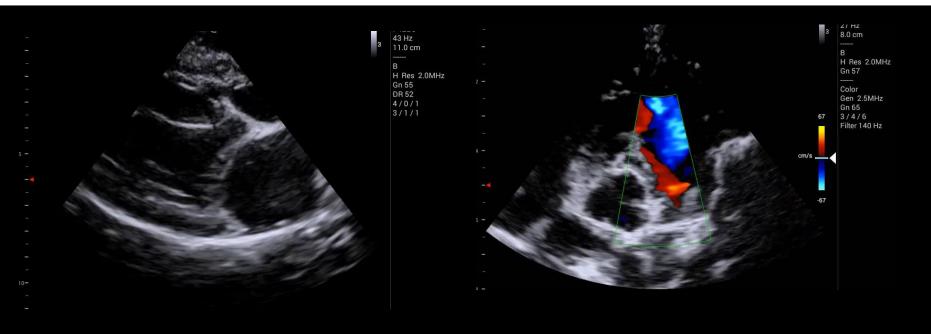

#### **Value Proposition: Cardiology**

**Two** Different Phased array to cover all animals' sizes

| P42B6 | From 2 to 4 MHz perfect in dog and big patients, |
|-------|--------------------------------------------------|
| P83B6 | From 3 to 8 MHz to get high resolution           |

#### Value Proposition: Cardio

#### Dedicated heart bodymarks

- Clear and detailed B-Mode image quality
- Good Doppler fluidity filling-up
- High sensitivity
- Dedicated Bodymarks and Calculation