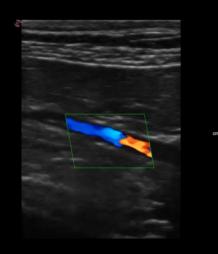

#### Value Proposition: Near field-Linear probes

L154BH 14 Hz

26

Res 12.0MHz Gn 62 -----Color Res 4.0MHz Gn 38 2 / 4 / 3 Filter 70 Hz

Very superficial examination High Detail representation Extreme lesion detection accurancy

L154BH 30 Hz 4.0 cm

H Res 5.5MH Gn 67 DR 57 4 / 0 / 0 3 / 0 / 3

High Freq

High Freq