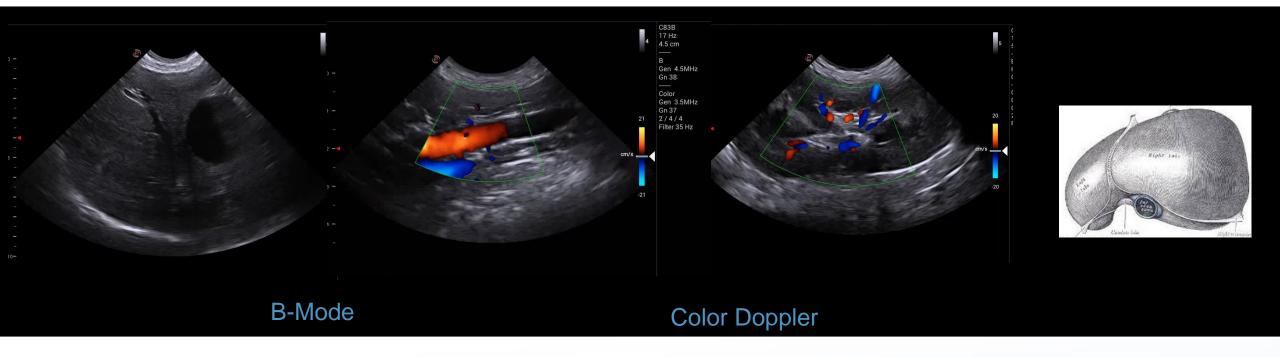

#### **Value Proposition: Cardiology**

**Two** Different Phased array to cover all animals' sizes

| P42B6 | From 2 to 4 MHz perfect in dog and big patients, |
|-------|--------------------------------------------------|
| P83B6 | From 3 to 8 MHz to get high resolution           |

#### Value Proposition: Cardio

#### Dedicated heart bodymarks

- Clear and detailed B-Mode image quality
- Good Doppler fluidity filling-up
- High sensitivity
- Dedicated Bodymarks and Calculation