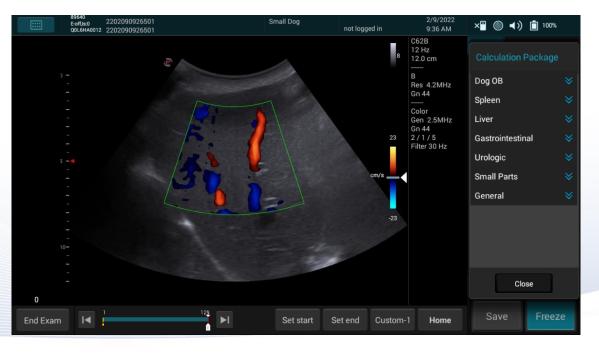

#### **Value Proposition: Cardiology**

**Two** Different Phased array to cover all animals' sizes

| P42B6 | From 2 to 4 MHz perfect in dog and big patients, |
|-------|--------------------------------------------------|
| P83B6 | From 3 to 8 MHz to get high resolution           |

#### Value Proposition: Cardio

#### Dedicated heart bodymarks

- Clear and detailed B-Mode image quality
- Good Doppler fluidity filling-up
- High sensitivity
- Dedicated Bodymarks and Calculation