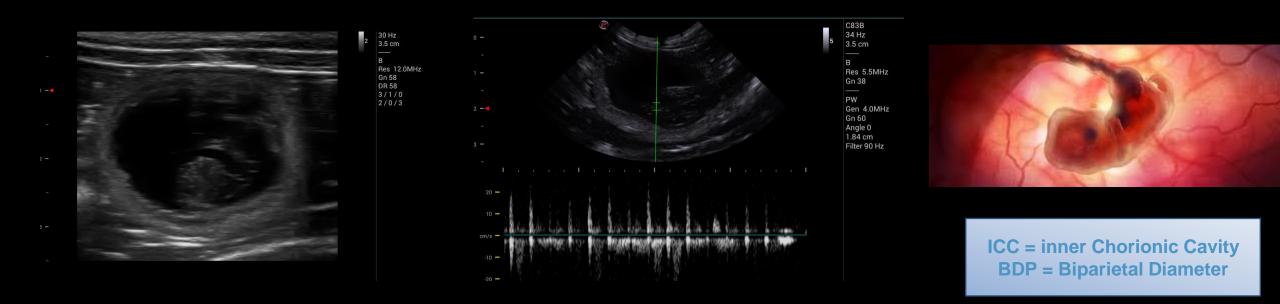

#### Value Proposition: Repro Ultrasonography

- Gestational age calculation
- Prevision date of the birth in dogs and cats
- Size selection to get the correct calculation