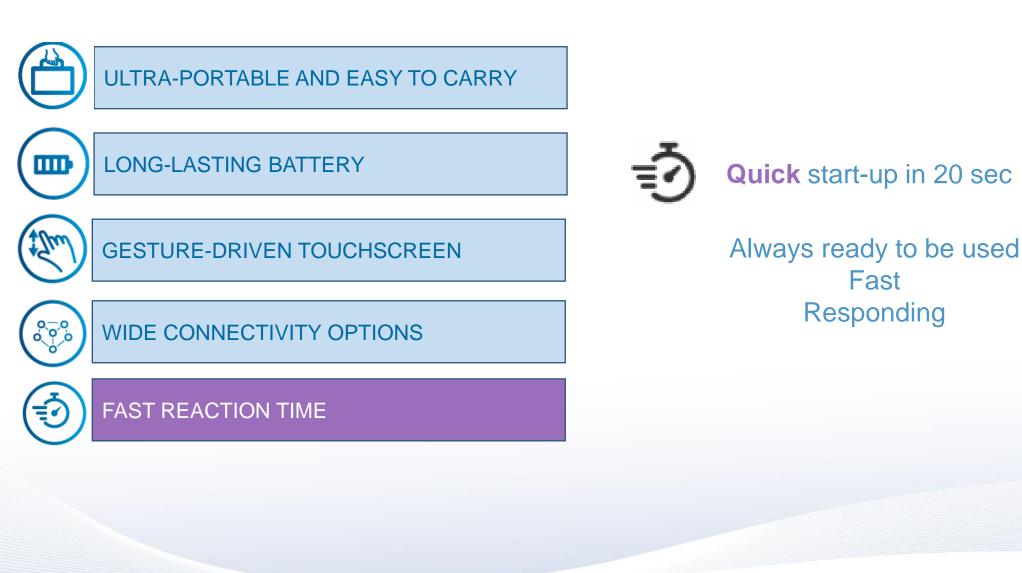

#### **Product Concept**

ULTRA-PORTABLE AND EASY TO CARRY

Monitor: 13.3" HD LCD Length: 34,8 cm Height: 23,8 cm Depth: 3,8 cm

### Ultra Slim and Ultra Light: <3 Kg battery included

Easy: easy to carry

Easy and quickly switch from the **tablet** to **transport** to **chart** 

My ab X1

NEVER STOP ELEVATING YOUR

|          | JLTRA-PORTABLE AND EASY TO CARRY |
|----------|----------------------------------|
| <u> </u> |                                  |
|          | ONG-LASTING BATTERY              |
|          |                                  |

#### LONG-LASTING BATTERY

ПП

GESTURE-DRIVEN TOUCHSCREEN

Intuitive and gesture based fully touch user interface easy-to-learn

ULTRA-PORTABLE AND EASY TO CARRY

**GESTURE-DRIVEN TOUCHSCREEN** 

WIDE CONNECTIVITY OPTIONS

FAST REACTION TIME

EASY TO CLEAN

VET DEDICATED SOFTWARE ONBOARD