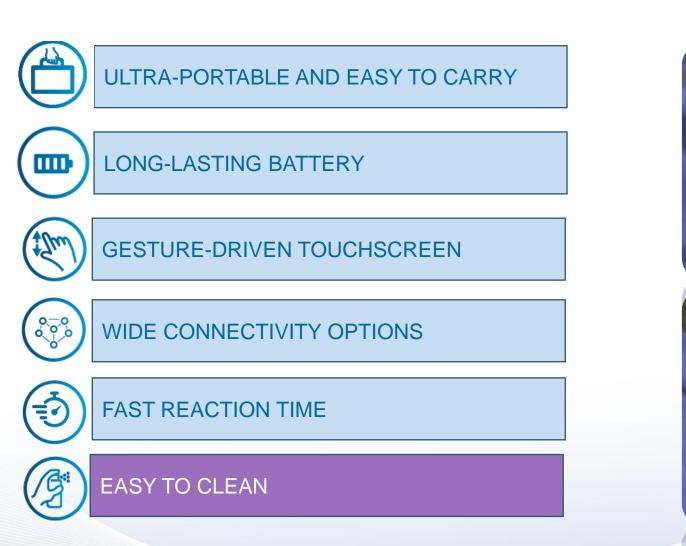

ULTRA-PORTABLE AND EASY TO CARRY

**GESTURE-DRIVEN TOUCHSCREEN** 

WIDE CONNECTIVITY OPTIONS

FAST REACTION TIME

EASY TO CLEAN

VET DEDICATED SOFTWARE ONBOARD