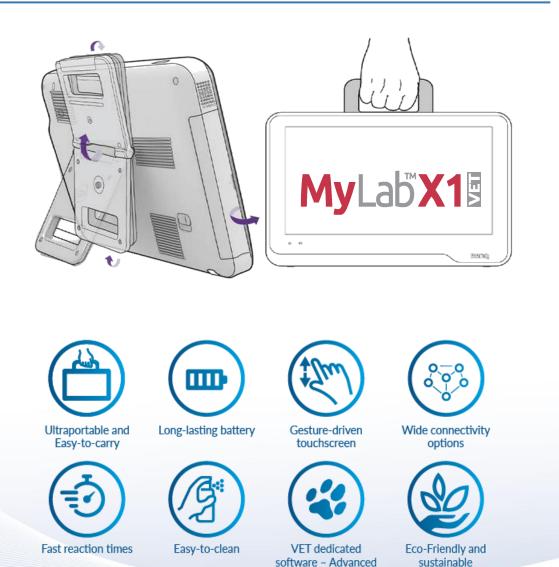

#### **Product Concept**

ULTRA-PORTABLE AND EASY TO CARRY

Monitor: 13.3" HD LCD Length: 34,8 cm Height: 23,8 cm Depth: 3,8 cm

### Ultra Slim and Ultra Light: <3 Kg battery included

Easy: easy to carry

Easy and quickly switch from the **tablet** to **transport** to **chart** 

My ab X1

NEVER STOP ELEVATING YOUR

|          | JLTRA-PORTABLE AND EASY TO CARRY |
|----------|----------------------------------|
| <u> </u> |                                  |
|          | ONG-LASTING BATTERY              |
|          |                                  |

Long lenght operating time:

> 1.5 hours in scanning mode

> > 4 hours stand-by mode

#### LONG-LASTING BATTERY

ПП

GESTURE-DRIVEN TOUCHSCREEN

Intuitive and gesture based fully touch user interface easy-to-learn

ULTRA-PORTABLE AND EASY TO CARRY

**GESTURE-DRIVEN TOUCHSCREEN** 

WIDE CONNECTIVITY OPTIONS

FAST REACTION TIME

EASY TO CLEAN

VET DEDICATED SOFTWARE ONBOARD

#### ECO-FRIENDLY AND SUSTAINABLE

Low power consumption (<65 Watts) Battery-operating system Eco-friendly materials