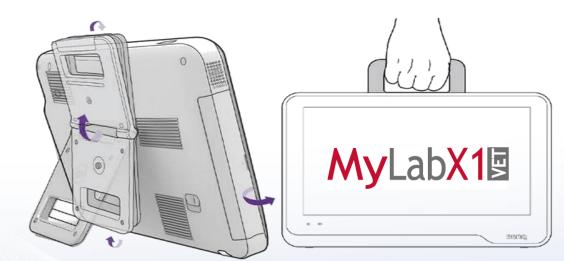

### Ultra Slim and Ultra Light: <3 Kg battery included

Easy: easy to carry

Easy and quickly switch from the **tablet** to **transport** to **chart** 

My ab X1

NEVER STOP ELEVATING YOUR

|          | JLTRA-PORTABLE AND EASY TO CARRY |
|----------|----------------------------------|
| <u> </u> |                                  |
|          | ONG-LASTING BATTERY              |
|          |                                  |