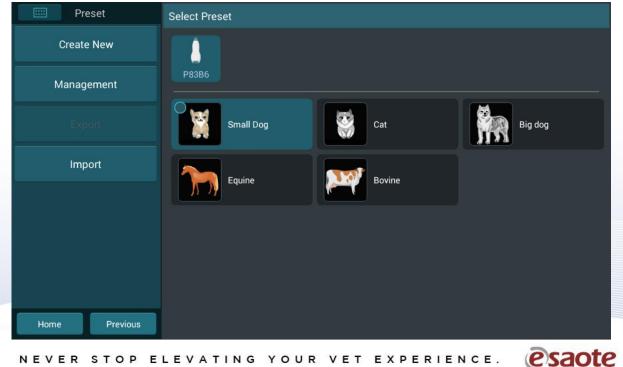

Automatic probe detection with fine-tuned presets for all species Patient information (patient name, owner name, Age, etc.) Medical parameters (Weight, BSA, etc.) Operator details and description

www.esaote.com

#### **VET Software** on board:

- VET Measurements packages (General, Cardio, Gastrointestinal, OB, Urologic)
- Dedicated body-marks

esaote

www.esaote.com