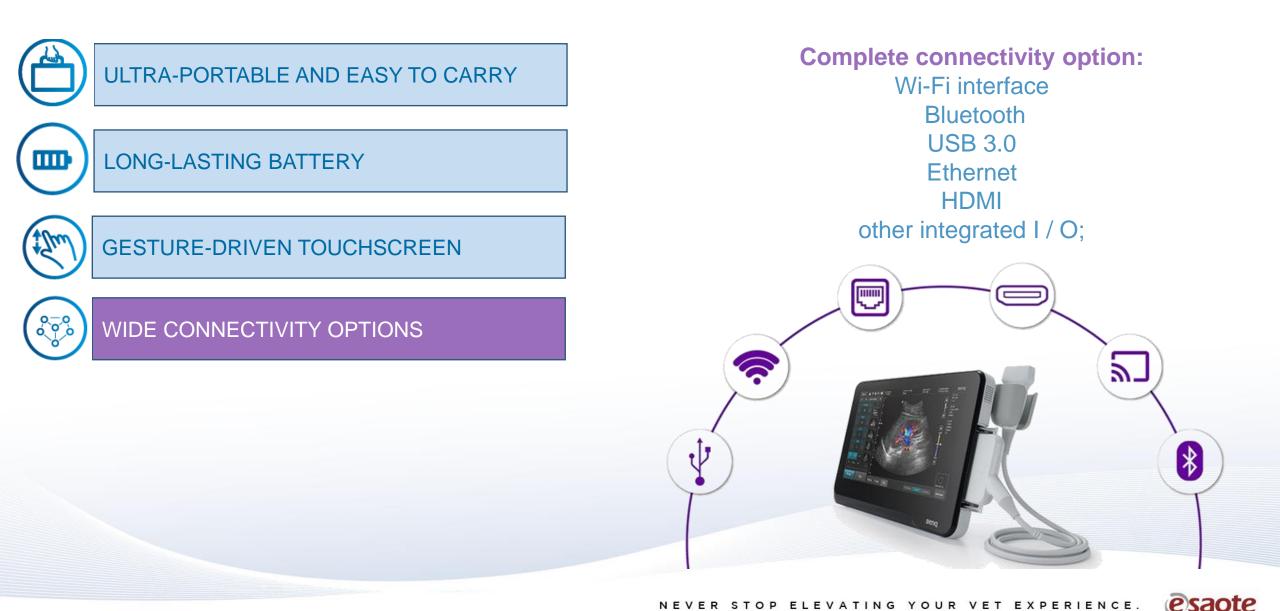

ULTRA-PORTABLE AND EASY TO CARRY

**GESTURE-DRIVEN TOUCHSCREEN** 

WIDE CONNECTIVITY OPTIONS

FAST REACTION TIME

EASY TO CLEAN

VET DEDICATED SOFTWARE ONBOARD

Automatic probe detection with fine-tuned presets for all species Patient information (patient name, owner name, Age, etc.) Medical parameters (Weight, BSA, etc.) Operator details and description

www.esaote.com