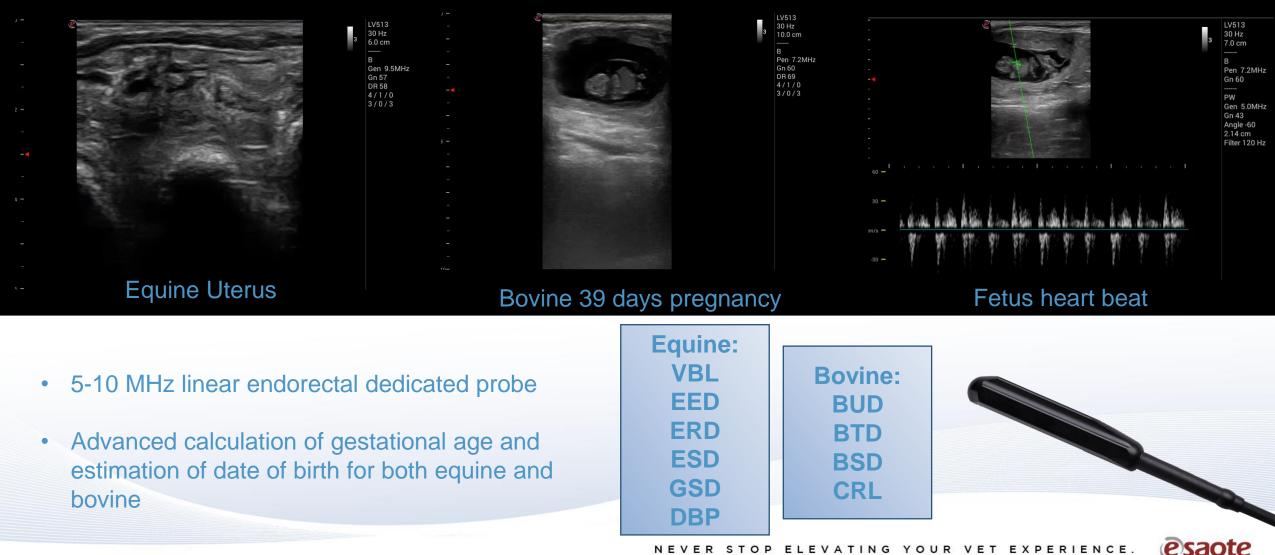

------|--------------------------------------------------|
| P83B6 | From 3 to 8 MHz to get high resolution           |



#### Value Proposition: Cardio



#### Dedicated heart bodymarks



- Clear and detailed B-Mode image quality
- Good Doppler fluidity filling-up
- High sensitivity
- Dedicated Bodymarks and Calculation



#### Value Proposition: equine MSK







Equine dedicated presets and measurements Complete probes portfolio for General Imaging, MSK and Cardio



NEVER STOP ELEVATING YOUR VET EXPERIENCE.

CONFIDENTIAL. RESTRICTED USE. DO NOT COPY OR DISTRIBUTE. PROPERTY OF ESAOTE @ 2019

#### Value Proposition: equine GI



- Complete probe portfolio for General Imaging, MSK and Cardio
- Equine dedicated presets and measurements



#### **Value Proposition: Repro Large Animals**



www.esaote.com

## **ESACTE NEVER STOPS** TAKING CARE OF THEM.

Courtesy of prof Cremonesi, VET University Milan