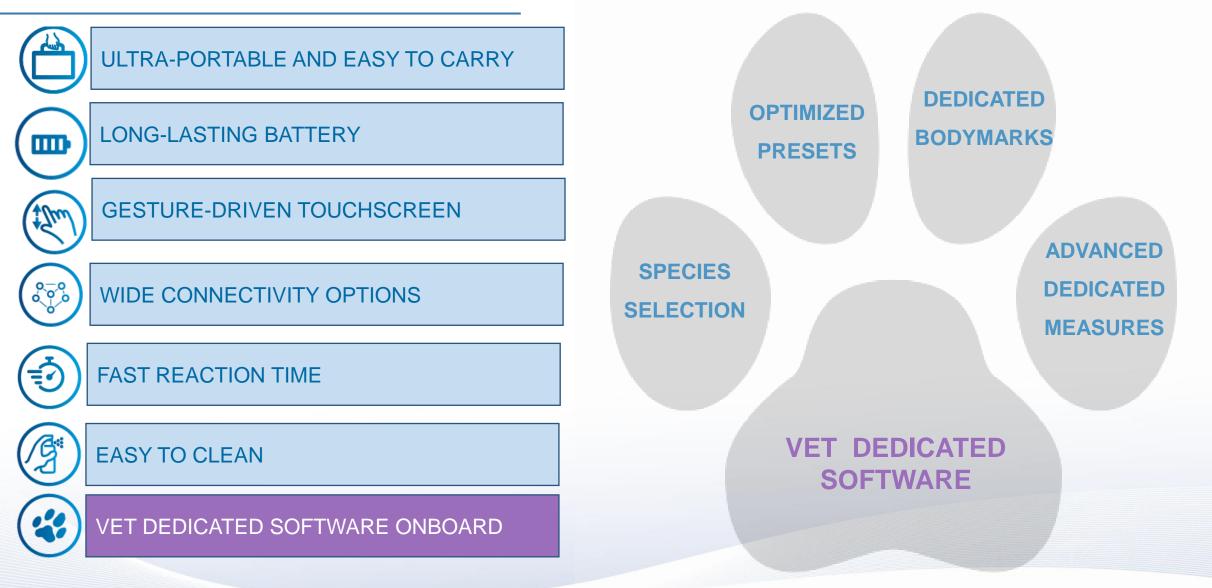

ULTRA-PORTABLE AND EASY TO CARRY

**GESTURE-DRIVEN TOUCHSCREEN** 

WIDE CONNECTIVITY OPTIONS

FAST REACTION TIME

EASY TO CLEAN

VET DEDICATED SOFTWARE ONBOARD