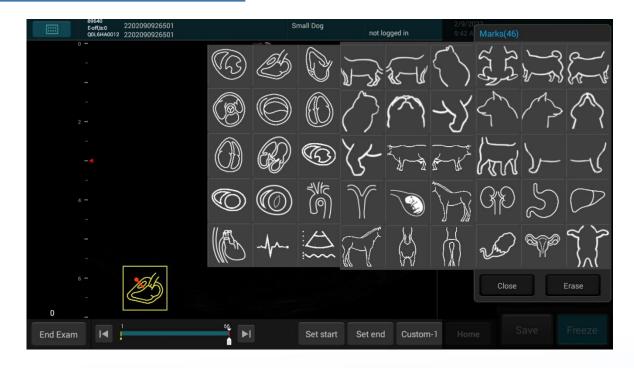

#### **VET Software** on board:

- VET Measurements packages (General, Cardio, Gastrointestinal, OB, Urologic)
- Dedicated body-marks

esaote

www.esaote.com

#### Dedicated heart bodymarks

- Clear and detailed B-Mode image quality
- Good Doppler fluidity filling-up
- High sensitivity
- Dedicated Bodymarks and Calculation